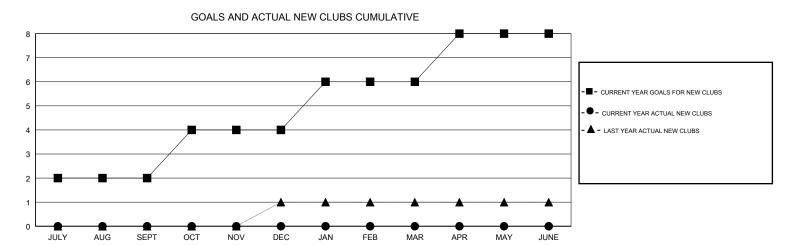

## WILLIAM PHILLIPI **LOCATION NEW MEXICO GMT CA** Clubs Members RESULTS FOR 2018-2019 RESULTS FOR 2018-2019 NEW CLUBS NEW CLUB GOAL DROPPED CLUBS MEMBER GROWTH NET MEMBER GROWTH DROPPED QUARTER QUARTER GOAL ACTUAL MEMBERS ACTUAL (including transfers) 2 0 0 6 5 8 JULY/AUG/SEPT JULY/AUG/SEPT 2 0 11 0 0 OCT/NOV/DEC OCT/NOV/DEC 2 0 0 0 0 11 JAN/FEB/MAR JAN/FEB/MAR 2 0 0 21 0 0 APR/MAY/JUNE APR/MAY/JUNE