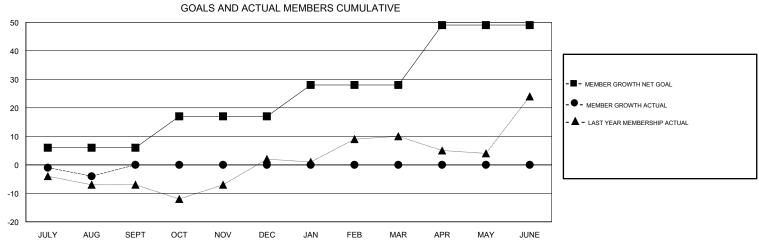

## WILLIAM PHILLIPI **LOCATION NEW MEXICO GMT CA** Clubs Members RESULTS FOR 2018-2019 RESULTS FOR 2018-2019 NEW CLUBS NEW CLUB GOAL DROPPED CLUBS MEMBER GROWTH NET MEMBER GROWTH DROPPED QUARTER QUARTER GOAL ACTUAL MEMBERS ACTUAL (including transfers) 2 0 0 6 5 8 JULY/AUG/SEPT JULY/AUG/SEPT 2 0 11 0 0 OCT/NOV/DEC OCT/NOV/DEC 2 0 0 0 0 11 JAN/FEB/MAR JAN/FEB/MAR 2 0 0 21 0 0 APR/MAY/JUNE APR/MAY/JUNE